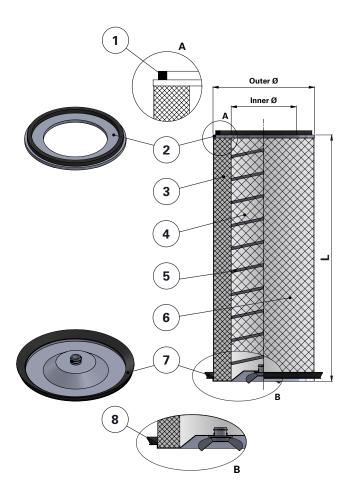

## Bottom end cap with built-in nut

| ltem | Description                      |
|------|----------------------------------|
| 1    | Gasket                           |
| 2    | Top end cap                      |
| 3    | Media pack                       |
| 4    | Inner liner                      |
| 5    | Inner beading                    |
| 6    | Outer liner                      |
| 7    | Gasket                           |
| 8    | Bottom end cap with built-in nut |

| Dimensions [mm] |     |  |
|-----------------|-----|--|
| Outer Ø         | 234 |  |
| Inner Ø         | 149 |  |
| L               | 566 |  |